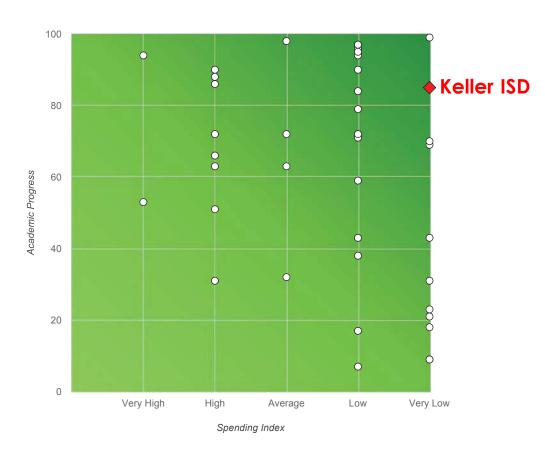

## KELLER ISD

33,552 students view all campuses TARRANT COUNTY, REGION 11 TEA Rating: Met Standard ★★★★ Smart Score 5

Very High Academic Progress at or above 85% of all districts Very Low Spending compared to fiscal peers \$6,907.67 cost-adjusted spending per pupil

## Spending Index vs. Academic Progress

Want to learn more about how Smart Scores are assigned? Details can be found on our methodology page. (/highlights/)